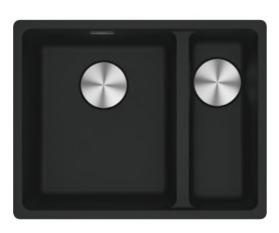

## Maris MRG 160 34-15 RHSB Matt Black | 125.0688.523

| Technical Data               |                   |
|------------------------------|-------------------|
| Product Information          |                   |
| Sink type                    | Bowl (no drainer) |
| Type of material             | Granite           |
| Number of bowls              | 1,5               |
| Color                        | Matte black       |
| Finish                       | None              |
| Dimensions                   |                   |
| External size: right to left | 553.0             |
| External size: front to back | 433.0             |
| Bowl 1 size: right to left   | 340.0             |
| Bowl 1 size: front to back   | 400.0             |
| Bowl 1: depth                | 200.0             |
| Bowl 2 size: right to left   | 150.0             |
| Bowl 2 size: front to back   | 400.0             |
| Bowl 2: depth                | 150.0             |
| Installation                 |                   |
| Minimum cabinet size         | 60 cm             |
| Product specifications       |                   |
| Installation type            | Undermount        |
| Waste outlet                 | 3 1/2"            |
| Position of drainer          | No drainer        |
| Product Identification       |                   |
| Product brand                | FRANKE            |
| Product family               | Maris             |
| Model range                  | Maris             |
| Approval logo                | CE                |
| Approval logo                | UKCA              |