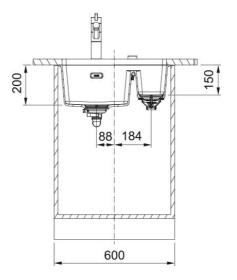

## Maris MRG 160 34-15 RHSB Matt Black | 125.0688.523

| Technical Data               |                   |
|------------------------------|-------------------|
| Product Information          |                   |
| Sink type                    | Bowl (no drainer) |
| Type of material             | Granite           |
| Number of bowls              | 1,5               |
| Color                        | Matte black       |
| Finish                       | None              |
| Dimensions                   |                   |
| External size: right to left | 553.0             |
| External size: front to back | 433.0             |
| Bowl 1 size: right to left   | 340.0             |
| Bowl 1 size: front to back   | 400.0             |
| Bowl 1: depth                | 200.0             |
| Bowl 2 size: right to left   | 150.0             |
| Bowl 2 size: front to back   | 400.0             |
| Bowl 2: depth                | 150.0             |
| Installation                 |                   |
| Minimum cabinet size         | 60 cm             |
| Product specifications       |                   |
| Installation type            | Undermount        |
| Waste outlet                 | 3 1/2"            |
| Position of drainer          | No drainer        |
| Product Identification       |                   |
| Product brand                | FRANKE            |
| Product family               | Maris             |
| Model range                  | Maris             |
| Approval logo                | CE                |
| Approval logo                | UKCA              |